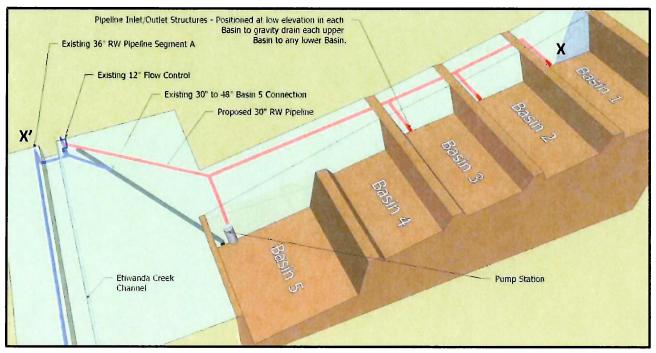

er No. 8 of the Master Agreement of 2014 (August, 2014)
- 1<sup>st</sup> Amendment Task Order No. 8 of the Master Agreement of 2014 (April, 2015)

#### Project Update:

The design efforts to develop the construction plans and specifications for the proposed improvements at San Sevaine are fully completed. In December, a qualification questionnaire was sent to all general contractors. The response to these questionnaires will be reviewed and a list of pre-qualified contractors will selected to bid the construction scope. The prequalification process was extended 30-days to meet solicitation requirements for disadvantage businesses.

disadvantage businesses. Construction bidding is re-scheduled to February when a list of prequalified contractors is established.

#### **Conceptual Design:**



Isometric View of the Recommended Basin Improvement Pump Station in Basin 5 and Extension of the Recycled Water Pipeline to Basins 1, 2, and 3



Design Profile of proposed Pump Station in Basin 5





#### 2013 RMPU AMENDMENT YIELD ENHANCEMENT PROJECTS PROJECT NO. RW15003.00 STATUS UPDATE: JANUARY 2, 2017

The 2013 Amendment to the 2010 Recharge Master Plan Update recommended that the yield enhancement projects listed below be implemented for preliminary-design, environmental review, permitting, and final design.

| ID Basin |                                  |                                                                                                                               | Orig<br>RMPU | inal<br>Vield | Adjusted Yield |       |  |
|----------|------------------------------